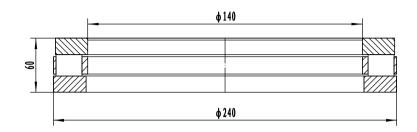

- 1 rated load: Cr= 640 kN; Cor= 3100 kN
- 2 Heat treatment according to the current standards

| 07<br>04<br>02<br>01 | steel roller shaft washer house washer |  |     | brass<br>steel GCr15-GB/T18254<br>steel GCr15SiMn-GB/T18254<br>steel GCr15SiMn-GB/T18254 |                                                        |      |                             |
|----------------------|----------------------------------------|--|-----|------------------------------------------------------------------------------------------|--------------------------------------------------------|------|-----------------------------|
| Serial               | Name                                   |  | Qty | Material                                                                                 | weight                                                 | (kg) | 12.0 KG                     |
|                      |                                        |  |     | Thrust roller bearing                                                                    | 8932<br>Add: D1805, No. 3 Lianmong r<br>Postal: 471003 |      | oad, Luoyang, Henan, China. |